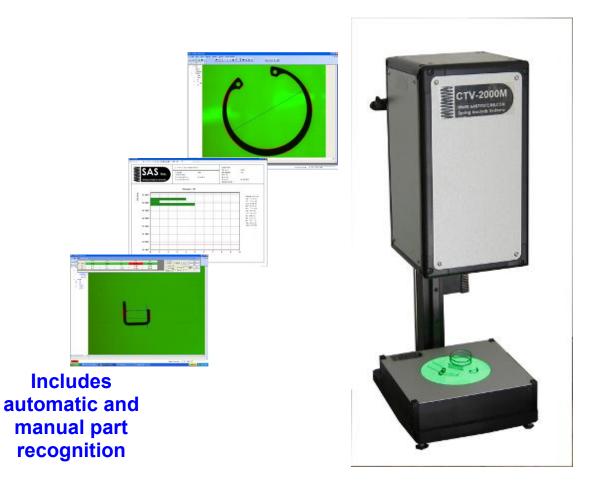

## **CTV2KM-70 Vision System**

## **Specifications**

| Camera Type               | 5Mpixel Industrial CMOS                                                                                                                                                        |   |
|---------------------------|--------------------------------------------------------------------------------------------------------------------------------------------------------------------------------|---|
| Lens                      | 1-7808 telecentric                                                                                                                                                             |   |
| Lens<br>connection        | C type                                                                                                                                                                         |   |
| Minimum<br>part size      | 0.6 x 0.6mm<br>0.023" x 0.023"                                                                                                                                                 |   |
| Maximum<br>part size      | 70 x 50mm<br>2.76"x1.97"                                                                                                                                                       |   |
| Includes Z<br>servo axis  | No – Manual Z Motion- Stai                                                                                                                                                     |   |
| Includes XY<br>servo axes | No                                                                                                                                                                             | T |
| Vision space resolution   | 0.027mm<br>0.00106"                                                                                                                                                            |   |
| Vision space<br>accuracy  | ±0.0135mm (±0.000531") c<br>sub-pixel interpolation                                                                                                                            |   |
| Includes SPC              | Yes                                                                                                                                                                            |   |
| User<br>Interface         | 19" Wide LCD display                                                                                                                                                           |   |
| PC minimum configuration  | Intel Core 2 Duo, 2.66GHz, 4Gbyte<br>RAM<br>500 Gbyte HDD                                                                                                                      |   |
| Operating<br>System       | Windows XP Pro , Win 7 Pro                                                                                                                                                     |   |
| Optional<br>Components    | <ul> <li>Industrial enclosure for PC, required for shop-floor use.</li> <li>Programmable IO Interface including IO hardware</li> <li>Programmable front ring light.</li> </ul> |   |
| Languages                 | English, German, Turkish and Russian (translation to other languages available).                                                                                               |   |
|                           | Seve                                                                                                                                                                           |   |