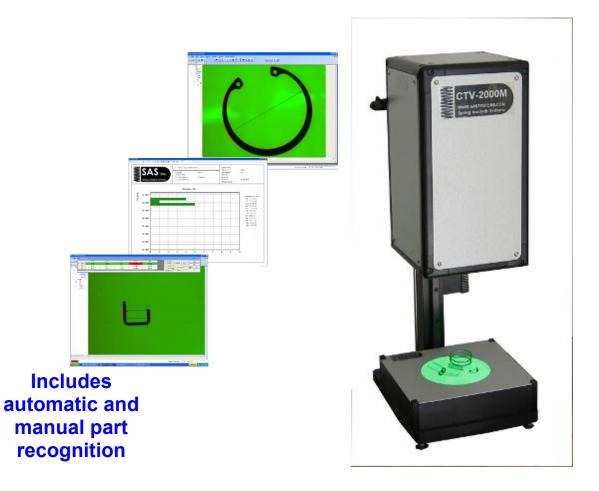

## **CTV2KM-64 Vision System**

## **Specifications**

| Camera Type               | 5Mpixel Industrial CMOS                                                                                                                                                        |
|---------------------------|--------------------------------------------------------------------------------------------------------------------------------------------------------------------------------|
| Lens                      | 1-7808 telecentric                                                                                                                                                             |
| Lens<br>connection        | C type                                                                                                                                                                         |
| Minimum<br>part size      | 0.5 x 0.5mm<br>0.02" x 0.02"                                                                                                                                                   |
| Maximum<br>part size      | 64 x 48mm<br>2.52"x1.89"                                                                                                                                                       |
| Includes Z<br>servo axis  | No – Manual Z Motion- Standard                                                                                                                                                 |
| Includes XY<br>servo axes | No                                                                                                                                                                             |
| Vision space resolution   | 0.021mm<br>0.00083"                                                                                                                                                            |
| Vision space<br>accuracy  | ±0.0105mm (±0.000414") only with sub-pixel interpolation                                                                                                                       |
| Includes SPC              | Yes                                                                                                                                                                            |
| User<br>Interface         | 19" Wide LCD display                                                                                                                                                           |
| PC minimum configuration  | Intel Core 2 Duo, 2.66GHz, 4Gbyte<br>RAM<br>500 Gbyte HDD                                                                                                                      |
| Operating<br>System       | Windows XP Pro , Win 7 Pro                                                                                                                                                     |
| Optional<br>Components    | <ul> <li>Industrial enclosure for PC, required for shop-floor use.</li> <li>Programmable IO Interface including IO hardware</li> <li>Programmable front ring light.</li> </ul> |
| Languages                 | English, German, Turkish and Russian (translation to other languages available).                                                                                               |
|                           | 3                                                                                                                                                                              |