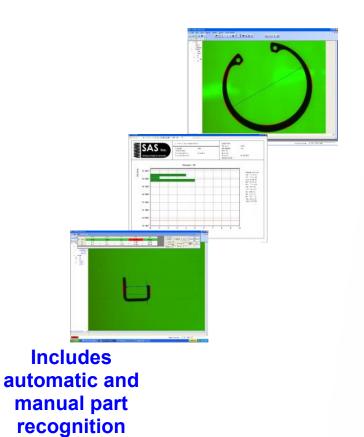

Includes Z Manual Z Motion- Standard

servo axis

Includes XY No servo axes

Vision space 0.016mm resolution 0.0006"

Vision space ±0.008mm (±0.000315") only accuracy with sub-pixel interpolation

Includes SPC Yes