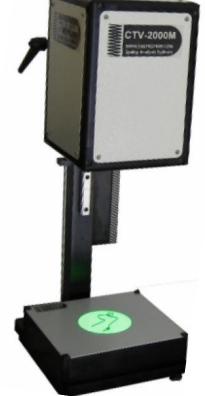

## CTV2KM-42 Vision System

## **Specifications**

Camera Type 5Mpixel Industrial CMOS

Lens 1-7808 telecentric

Lens

connection C type

 Minimum part size
 0.5 x 0.5mm

 0.02" x 0.02"

**Maximum** 42 x 32mm part size 1.65" x 1.26"

User 19" Wide LCD display Interface

PC minimum Intel Core 2 Duo, 2.66GHz, 4Gbyte

configuration RAM

500Gbyte HDD

Operating Windows XP Pro , Win 7 Pro System

Industrial enclosure for PC, required for shop-floor use.