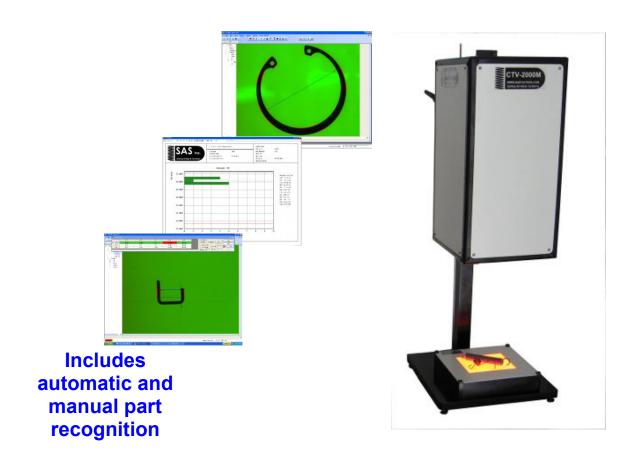

## CTV2KM-107 Vision System

## **Specifications**

Camera Type 5Mpixel Industrial CMOS

> 1-7808 telecentric Lens

Lens

C type connection

**Minimum** 1.0 x 1.0mm 0.04" x 0.04" part size

107 x 80mm Maximum 4.21"x3.15" part size

Manual Z Motion Includes Z Standard servo axis

No

Includes XY servo axes

**Vision space** 0.041mm 0.00161" resolution

±0.0205mm (±0.000807") o Vision space sub-pixel interpolation accuracy

**Includes SPC** Yes

User 19" Wide LCD display Interface

**PC** minimum Intel Core 2 Duo, 2.66GHz, 4Gbyte

RAM configuration

500 Gbyte HDD

Windows XP Pro, Win 7 Pro **Operating System** 

Industrial enclosure for PC, required for shop-floor use.

**Optional** Programmable IO Interface including IO hardware **Components** 

Programmable front ring light.

English, German, Turkish and Russian (translation to other languages Languages

available).

WWW.SASTESTERS.COM

Ph: +972-9-7603895 Fax: +972-9-7604849

E-Mail: Info@SASTESTERS.COM